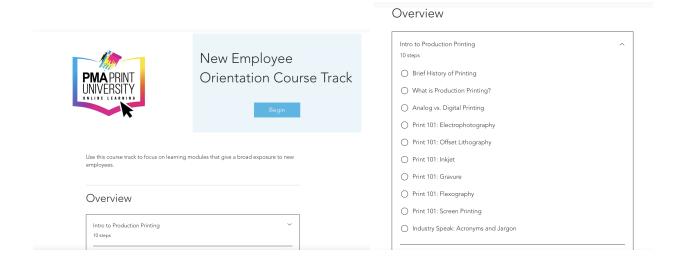

Once you enter a program, you'll see an overview that lists each section. Each section contains individual courses. When you're ready to start, click 'Begin.'

After entering the course track, you can begin watching each section's training videos. As you move through the module, you can mark each training video as complete by clicking 'Complete Step'