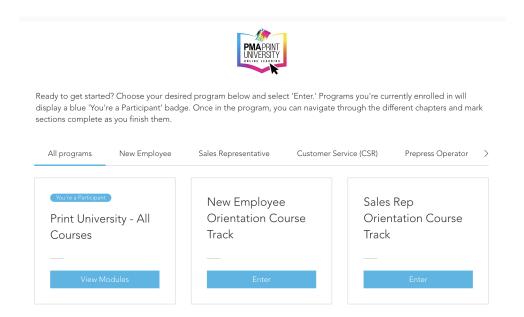

## **How to Navigate Course Tracks**

Visit our Print University Programs page. Here you can select the course track that aligns most with your role. To join a program, click 'Enter.'

**Note:** Programs you've joined will display a blue 'You're a Participant' badge.