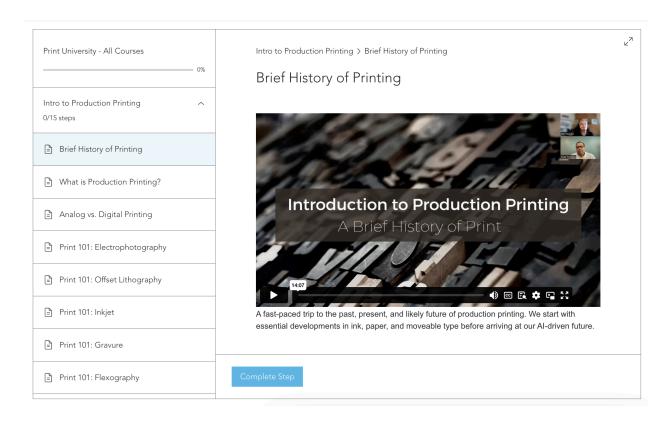

Once you enter a program, you'll see an overview that lists each section. Each section contains individual courses. When you're ready to start, click 'Begin.'

After entering the course track, you can begin watching each section's training videos. As you move through the module, you can mark each training video as complete by clicking 'Complete Step'